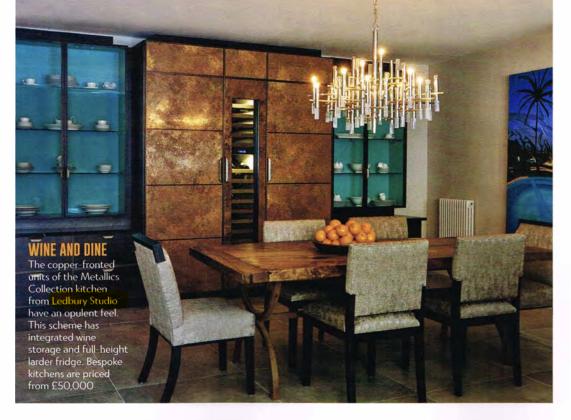

cated dining area with a custom-made table, dresser-style wall units and ladders to access the higher cupboards. Bespoke kitchens are priced from £30,000





#### **SEATING PLAN**

Above The Classic English kitchen by DeVol blends with the architecture of this elegant townhouse, flowing naturally through to a dedicated dining area beyond. Bespoke designs are priced from £25,000

#### **HIDE AND SLEEK**

*Right* This ingenious design from Life Kitchens keeps all the post-dinner party clutter hidden from view using clever bi-fold doors that slide seamlessly across on a track system. Kitchen prices start from £25,000

> 'We would always recommend an open-plan kitchen and dining area, but separated by an island that acts as a central hub'

Darren Taylor, managing director at Searle & Taylor