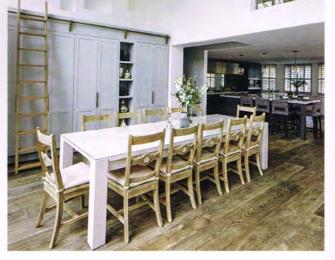

### GRAND STYLE

Mowlem & Co created a sophisticated dining area with a custom-made table, dresser-style wall units and ladders to access the higher cupboards. Bespoke kitchens are priced from £30,000