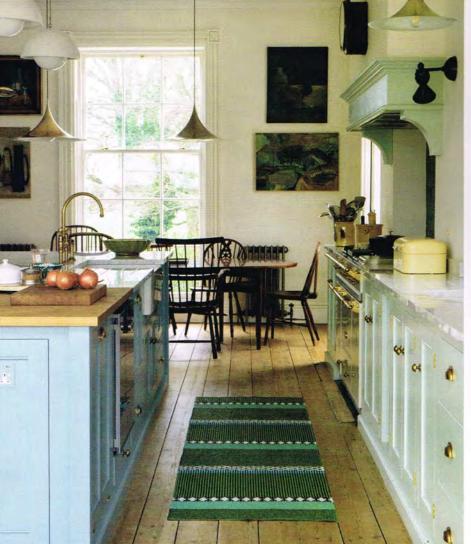

#### **SEATING PLAN**

Above The Classic English kitchen by DeVol blends with the architecture of this elegant townhouse, flowing naturally through to a dedicated dining area beyond. Bespoke designs are priced from £25,000