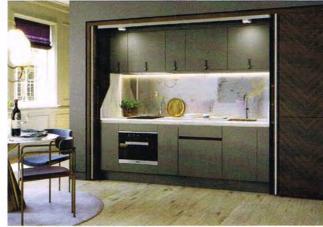

#### **HIDE AND SLEEK**

*Right* This ingenious design from Life Kitchens keeps all the post-dinner party clutter hidden from view using clever bi-fold doors that slide seamlessly across on a track system. Kitchen prices start from £25,000