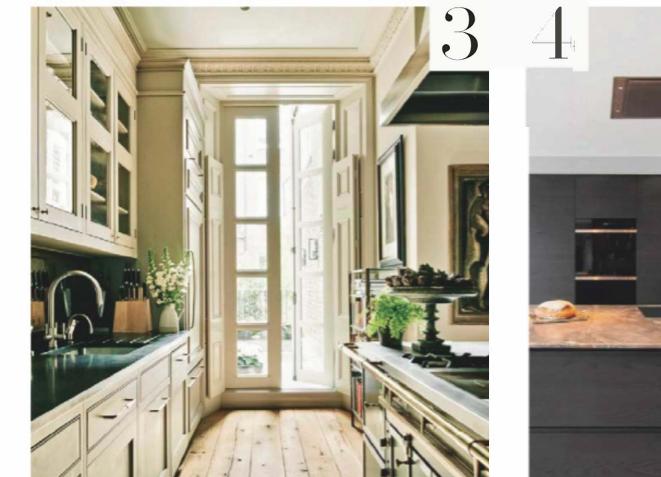

1 This kitchen is part of the Metallics collection by Ledbury Studio. Storage options are plentiful: large pewter cabinets sit above stained ash drawers along the back wall. An island topped with Bianco Macaubas quartzite provides additional cupboard space. *ledburystudio.com* 2 Gallery-style shelving is both chic and practical, offering quick access to frequently used items and a clever way to display plants and decorative ceramics or glassware. Here, Pluck has coupled open shelves with cupboards under the island in light wood to lend a contemporary feel to the room. *pluck.kitchen* 3 A small kitchen shouldn't mean compromising on storage.
Woodstock Furniture has built wooden cupboards and glass-fronted cabinets to run along the length of this galley kitchen, painting them in neutral tones to ensure the compact design does not feel claustrophobic. *woodstockfurniture.co.uk* 4 Deep drawers, such as the ones in the island in this Poliform project, are ideal for storing larger items such as saucepans and serving dishes. Concealed storage along the back wall in Finnish black elm and shallow shelving above the sink add to the available space. *poliformuk.com*