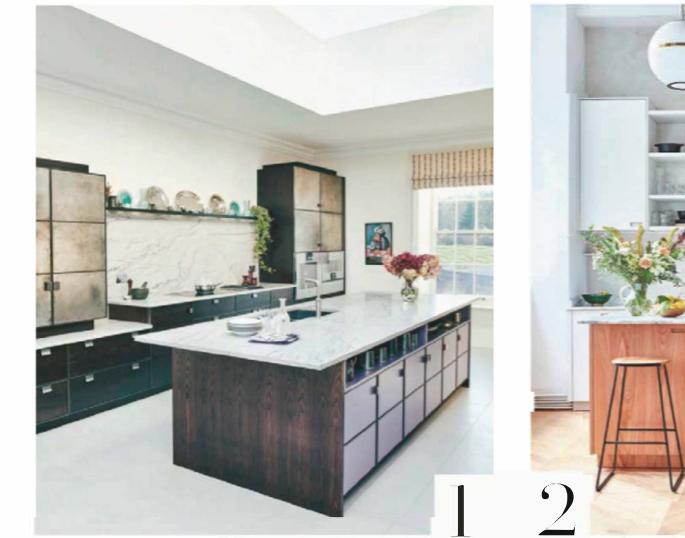

1 This kitchen is part of the Metallics collection by Ledbury Studio. Storage options are plentiful: large pewter cabinets sit above stained ash drawers along the back wall. An island topped with Bianco Macaubas quartzite provides additional cupboard space. *ledburystudio.com* 2 Gallery-style shelving is both chic and practical, offering quick access to frequently used items and a clever way to display plants and decorative ceramics or glassware. Here, Pluck has coupled open shelves with cupboards under the island in light wood to lend a contemporary feel to the room. *pluck.kitchen* 3 A small kitchen shouldn't mean compromising on storage.
Woodstock Furniture has built wooden cupboards and glass-fronted cabinets to run along the length of this galley kitchen, painting them in neutral tones to ensure the compact design does not feel claustrophobic. *woodstockfurniture.co.uk* 4 Deep drawers, such as the ones in the island in this Poliform project, are ideal for storing larger items such as saucepans and serving dishes. Concealed storage along the back wall in Finnish black elm and shallow shelving above the sink add to the available space. *poliformuk.com*