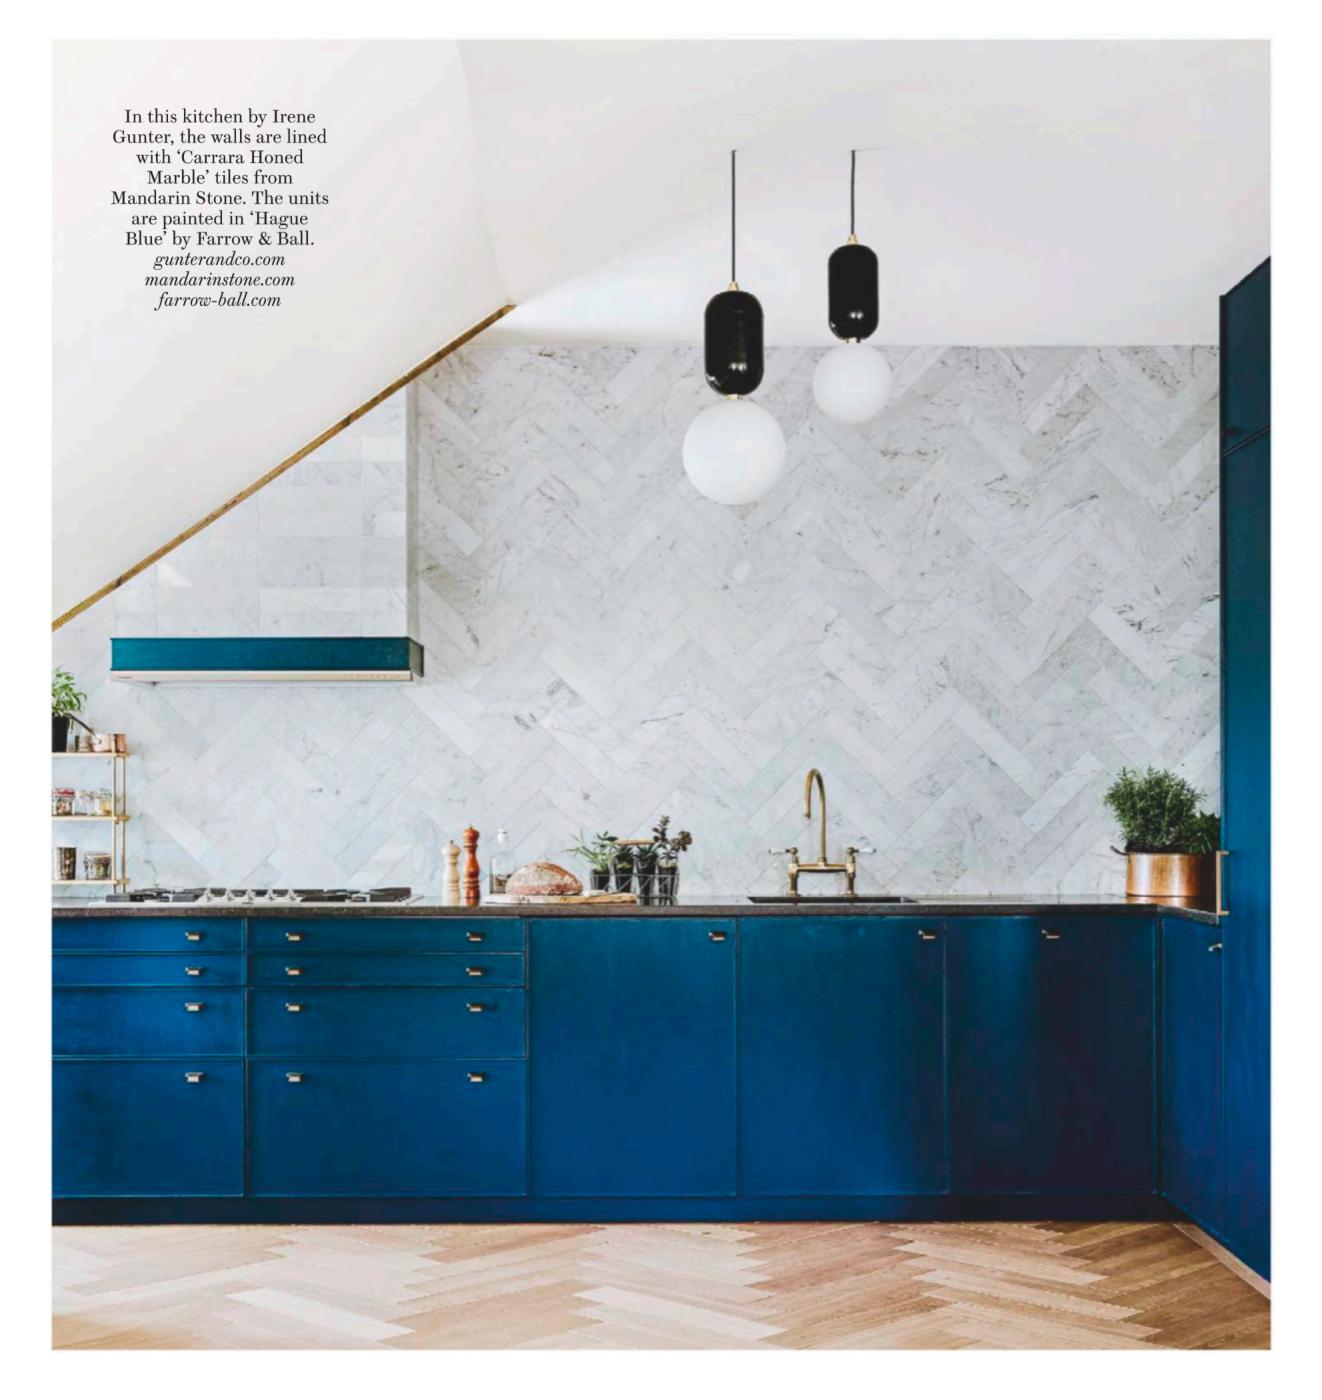

#### DOUBLE ISSUE - JULY / AUGUST 2020

# Where the heart is lovingly designed and decorated interiors

#### PAINT SHADE MASTERCLASS

HOW FARROW & BALL'S COLOUR EXPERT USES PAINT AT HOME

WHEN FURNISHINGS MET FASHION ROBERT KIME'S FABRIC COLLABORATION WITH TORY BURCH

SUNSHINE FOOD RECIPES FROM A GREEK ISLAND



## DESIGN IDEAS

A WELL-DESIGNED KITCHEN IS THE CENTRAL POINT OF A HOUSE, WHERE PEOPLE GATHER TO EAT, RELAX AND ENTERTAIN. **RUMER NEILL** PRESENTS A SELECTION OF KITCHENS TO INSPIRE AND INFORM, FROM SLEEK CITY PROJECTS TO KITCHENS WITH A SPLASH OF COLOUR

KITCHENS AND BATHROOMS 2020 27











### **ORGANISING THE SPACE**

When planning the layout of your kitchen, be sure to think carefully about storage options. Consider your lifestyle and how you intend to use the room so that your design meets the needs of your household

1 This kitchen is part of the Metallics collection by Ledbury Studio. Storage options are plentiful: large pewter cabinets sit above stained ash drawers along the back wall. An island topped with Bianco Macaubas quartzite provides additional cupboard space. *ledb