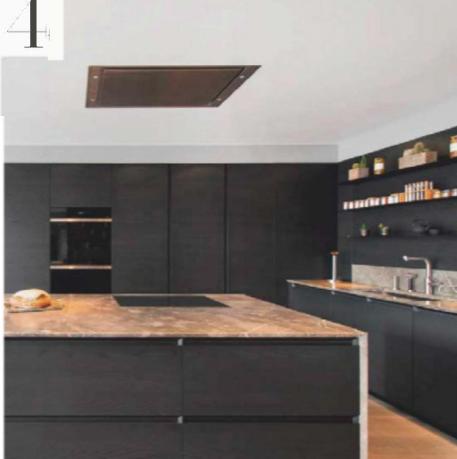

1 This kitchen is part of the Metallics collection by Ledbury Studio. Storage options are plentiful: large pewter cabinets sit above stained ash drawers along the back wall. An island topped with Bianco Macaubas quartzite provides additional cupboard space. *ledburystudio.com* 2 Gallery-style shelving is both chic and practical, offering quick access to frequently used items and a clever way to display plants and decorative ceramics or glassware. Here, Pluck has coupled open shelves with cupboards under the island in light wood to lend a contemporary feel to the room. *pluck.kitchen* 3 A small kitchen shouldn't mean compromising on storage.
Woodstock Furniture has built wooden cupboards and glass-fronted cabinets to run along the length of this galley kitchen, painting them in neutral tones to ensure the compact design does not feel claustrophobic. *woodstockfurniture.co.uk* 4 Deep drawers, such as the ones in the island in this Poliform project, are ideal for storing larger items such as saucepans and serving dishes. Concealed storage along the back wall in Finnish black elm and shallow shelving above the sink add to the available space. *poliformuk.com*