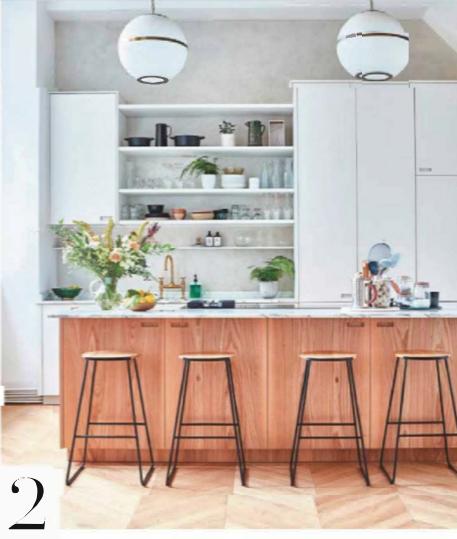

1 This kitchen is part of the Metallics collection by Ledbury Studio. Storage options are plentiful: large pewter cabinets sit above stained ash drawers along the back wall. An island topped with Bianco Macaubas quartzite provides additional cupboard space. *ledburystudio.com* 2 Gallery-style shelving is both chic and practical, offering quick access to frequently used items and a clever way to display plants and decorative ceramics or glassware. Here, Pluck has coupled open shelves with cupboards under the island in light wood to lend a contemporary feel to the room. *pluck.kitchen* 3 A small kitchen shouldn't mean compromising on storage.
Woodstock Furniture has built wooden cupboards and glass-fronted cabinets to run along the length of this galley kitchen, painting them in neutral tones to ensure the compact design does not feel claustrophobic. *woodstockfurniture.co.uk* 4 Deep drawers, such as the ones in the island in this Poliform project, are ideal for storing larger items such as saucepans and serving dishes. Concealed storage along the back wall in Finnish black elm and shallow shelving above the sink add to the available space. *poliformuk.com*